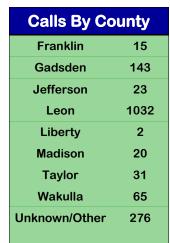

# Helpline 2-1-1 Program October 2013 Service Snapshot

8% Midnight – 8 a.m. 72% 8 a.m. – 4 p.m. 20% 4 p.m. – Midnight 1,607 Total Calls

9am – 10am Busiest Hour

#### **Monthly Call Volume**



| Gender  |     |  |  |  |  |
|---------|-----|--|--|--|--|
| Female  | 75% |  |  |  |  |
| Male    | 24% |  |  |  |  |
| Unknown | 1%  |  |  |  |  |

| Age     |     |  |  |  |
|---------|-----|--|--|--|
| 0-12    | <1% |  |  |  |
| 13 -17  | <1% |  |  |  |
| 18-35   | 41% |  |  |  |
| 36-49   | 37% |  |  |  |
| 50-59   | 13% |  |  |  |
| 60-64   | 5%  |  |  |  |
| 65 +    | 2%  |  |  |  |
| Unknown | <1% |  |  |  |

| Race /Ethnicity      |     |  |  |  |  |
|----------------------|-----|--|--|--|--|
| White                | 45% |  |  |  |  |
| African-<br>American | 49% |  |  |  |  |
| Asian                | <1% |  |  |  |  |
| Hispanic             | 2%  |  |  |  |  |
| Haitian              | <1% |  |  |  |  |
| Other                | <1% |  |  |  |  |
| Unknown              | 3%  |