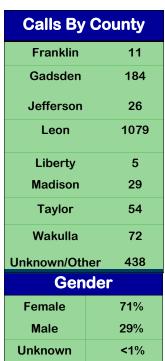

# **Helpline 2-1-1 Program May 2012 Service Snapshot**

| 12% Midnight—8 a.m.      | 1898                     |
|--------------------------|--------------------------|
| <b>60%</b> 8 a.m.—4 p.m. | Total Calls              |
| 28% 4 p.m.—Midnight      | 10 am —11am Busiest Hour |

#### **Monthly Call Volume**



| Age     |     |  |  |  |  |
|---------|-----|--|--|--|--|
| 0-12    | <1% |  |  |  |  |
| 13 -17  | 1%  |  |  |  |  |
| 18-35   | 43% |  |  |  |  |
| 36-49   | 37% |  |  |  |  |
| 50-59   | 14% |  |  |  |  |
| 60-64   | 3%  |  |  |  |  |
| 65 +    | 2%  |  |  |  |  |
| Unknown | <1% |  |  |  |  |

| Race /Ethnicity      |     |  |  |  |
|----------------------|-----|--|--|--|
| White                | 52% |  |  |  |
| African-<br>American | 43% |  |  |  |
| Asian                | <1% |  |  |  |
| Hispanic             | 2%  |  |  |  |
| Haitian              | <1% |  |  |  |
| Other                | 1%  |  |  |  |
| Unknown              | 2%  |  |  |  |

| Number of Calls |     |     |     |     |     |     |     | 1   |     | 1   | 1   |     | ■ 2011<br>□ 2012 | <u> </u> |
|-------------