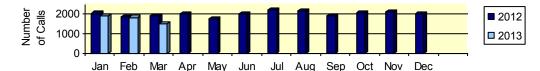

# Helpline 2-1-1 Program March 2013 Service Snapshot

12% Midnight—8 a.m.
60% 8 a.m.—4 p.m.
28% 4 p.m.—Midnight

1497 Total Calls

11 —12 Noon Busiest Hour

11 — 12 NOOII Busiest Hour

Monthly Call Volume

**Most Offered Referrals** 1,828 Total Referrals Offered Community Action Agency 148 **Catholic Charities** 142 Tax Preparation Assistance 102 Salvation Army Tall. Div. 91 Florida DCF 49 Neighborhood Health Services 41 All About Love, Inc. 39 Leon County 37 Bond Community Health Ctr 36 Good Samaritan Network 30 **Goodwill Industries** 29 Apalachee Center 29 Tallahassee Memorial 27 Good News Outreach 26 City of Tallahassee 24 Big Bend Homeless Coalition 24 Legal Services of N. Florida 24 The Shelter 20 Florida AHCA 20 ECHO Outreach Ministries 19 Elder Care Services 16