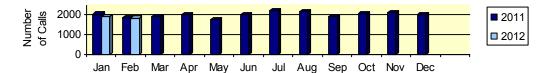

# Helpline 2-1-1 Program February 2012 Service Snapshot

13% Midnight—8 a.m.
63% 8 a.m.—4 p.m.
24% 4 p.m.—Midnight

1823 Total Calls

10—11 a.m. Busiest Hour

Monthly Call Volume

Most Offered Referrals